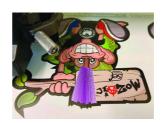

## MoZaic

Printable flex film for easy cutting and weeding! Can be used without tape.

1. Print and cut

2. Weed design

3. Apply tape

Printing profiles at www.seftextile.com

Recommended transfer tape: FlexTape; connected designs can also be transferred without tape.

Drying time: Depending on ink and conditions 1 - 6h

For small designs, it can be usefull to first apply the tape over the whole surface and then to weed it from the back.

Transfer, remove tape, done!

| ► PACKAGING |             |
|-------------|-------------|
| 0           |             |
| ·           | ·           |
| 50 cm       | 25 m & 10 m |
| 75 cm       | 25 m & 10 m |