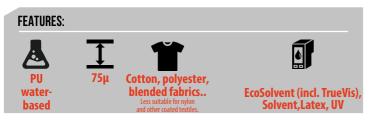

## **APPLICATION INSTRUCTIONS -**

## MoZaic

Printable flex film for easy cutting and weeding! Can be used without tape.

1. Print and cut

2. Weed design

3. Apply tape

Printing profiles at www.seftextile.com

Recommended transfer tape: FlexTape; connected designs can also be transferred without tape.