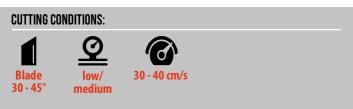

Drying time: Depending on ink and conditions 1 - 6h

For small designs, it can be usefull to first apply the tape over the whole surface and then to weed it from the back.

Transfer, remove tape, done!

| ► PACKAGING |             |
|-------------|-------------|
| 0           |             |
| ·           | ·           |
| 50 cm       | 25 m & 10 m |
| 75 cm       | 25 m & 10 m |