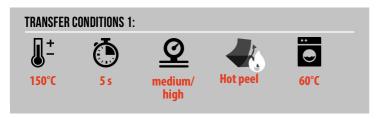

Drying time: Depending on ink and conditions 1 - 6h

For small designs, it can be usefull to first apply the tape over the whole surface and then to weed it from the back.

Transfer, remove tape, done!

| ► PACKAGING |             |
|-------------|-------------|
| 0           |             |
| ·           | ·           |
| 50 cm       | 25 m & 10 m |
| 75 cm       | 25 m & 10 m |