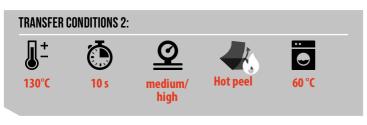

Drying time: Depending on ink and conditions 1 - 6h

For small designs, it can be usefull to first apply the tape over the whole surface and then to weed it from the back.

Transfer, remove tape, done!

| ► PACKAGING |             |
|-------------|-------------|
| 0           |             |
| ·           | ·           |
| 50 cm       | 25 m & 10 m |
| 75 cm       | 25 m & 10 m |